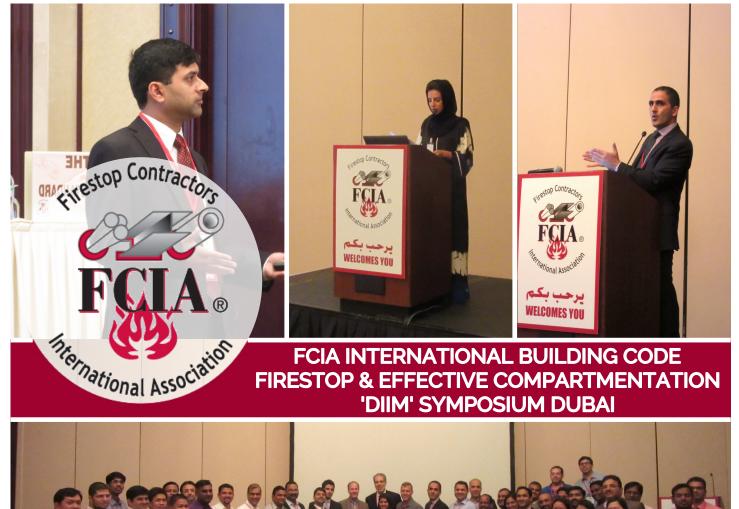

## 2016 International Building Code Firestop & Effective Compartmentation 'DIIM' Symposium Dubai

At the International Building Code Firestop & Effective Compartmentation 'DIIM' Symposium Dubai, delegates will attend an array of educational sessions focused on each of the elements of the 'DIIM' of Firestopping - Design, Installation, Inspection and Maintenance/Management, as well as a session focused on the codes and standards updates.