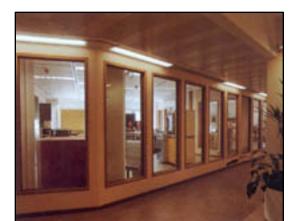

### "TOTAL FIRE PROTECTION"

- Effective Compartmentation
  - Fire Barriers, Fire Walls/Floors, Smoke Barriers
  - Firestopping, Fire Dampers, Swinging and Rolling Fire Doors, Fire Rated Glazing
- Detection & Alarm Systems
- Sprinkler Suppression Systems
- Education & Egress-
  - Building Owners & Managers, Building Occupants and Firefighters

#### **Effective Compartmentation & Features**