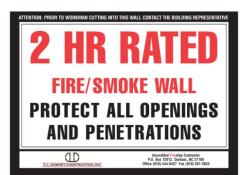

### "TOTAL FIRE PROTECTION"

- Effective Compartmentation
  - Fire Barriers, Fire Walls/Floors, Smoke Barriers
  - Firestopping, Fire Dampers, Swinging and Rolling Fire Doors, Fire Rated Glazing
- Detection & Alarm Systems
- Sprinkler Suppression Systems
- Education & Egress-
  - Building Owners & Managers, Building Occupants and Firefighters

#### **Effective Compartmentation & Features**