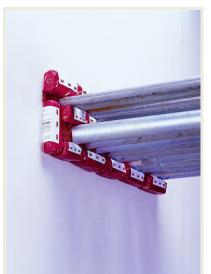

### "TOTAL FIRE PROTECTION"

- Effective Compartmentation
  - Fire Barriers, Fire Walls/Floors, Smoke Barriers
  - Firestopping, Fire Dampers, Swinging and Rolling Fire Doors, Fire Rated Glazing
- Detection & Alarm Systems
- Sprinkler Suppression Systems
- Education & Egress-
  - Building Owners & Managers, Building Occupants and Firefighters

# Objective – Share Knowledge

- Barriers are for Safety DIIM
  - Properly *Designed* and Specified
    - Tested and Listed Systems Directories, Tables
    - Specified
  - Professional Installation Companies, Workforce
  - Properly *Inspected* by Companies, Workforce
  - Maintained
    - NFPA 101 2000 (TJC, CMS)
    - International Fire Code IFC 2012 Annually (Local)
- Effective Compartmentation for Fire & Life Safety